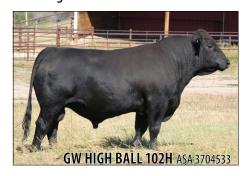

## 45<sup>TH</sup> Annual Gateway "Breeding Value" Bull Sale

Monday, February 3, 2025 at Noon, MST Offering 250 Bulls at the Ranch near Lewistown, MT

The High Ball sons will headline the sale in February.